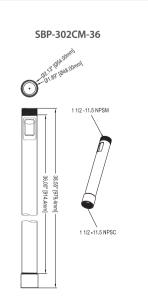

## **Telescopic Pendant Mount**

|                      | SBP-302CM<br>Telescopic Pendant Mount                                                                                                                                                   | SBP-302CM-36<br>Extension Pipe, 36"                                                                                                                                                                                           | SBP-302CM-12<br>Extension Pipe, 12"                                                                                                                                                                                           |
|----------------------|-----------------------------------------------------------------------------------------------------------------------------------------------------------------------------------------|-------------------------------------------------------------------------------------------------------------------------------------------------------------------------------------------------------------------------------|-------------------------------------------------------------------------------------------------------------------------------------------------------------------------------------------------------------------------------|
| Materials            | Aluminum and steel                                                                                                                                                                      | Aluminum and steel                                                                                                                                                                                                            | Aluminum and steel                                                                                                                                                                                                            |
| Dimensions (WxHxD)   | Ø1.87" (Ø 47.5mm)                                                                                                                                                                       | Ø1.89" (Ø 48.0mm)                                                                                                                                                                                                             | Ø1.89" (Ø 48.0mm)                                                                                                                                                                                                             |
|                      | Minimum length: 4.5ft (1,372mm)<br>Maximum length: 8.0ft (2,440mm)                                                                                                                      | Length: 38.55" (979.4mm)                                                                                                                                                                                                      | Length: 14.56" (369.8mm)                                                                                                                                                                                                      |
| Pipe Thread          | 1.5" NPT male (top) / 1.5" NPT female (bottom)                                                                                                                                          | 1.5" NPT male (top) / 1.5" NPT female (bottom)                                                                                                                                                                                | 1.5" NPT male (top) / 1.5" NPT female (bottom)                                                                                                                                                                                |
| Weight               | 7.56lb (3.43kg)                                                                                                                                                                         | 3lb (1.36kg)                                                                                                                                                                                                                  | 1lb (0.45kg)                                                                                                                                                                                                                  |
| Maximum Load         | 30lb (13.6kg)                                                                                                                                                                           | 30lb (13.6kg)                                                                                                                                                                                                                 | 30lb (13.6kg)                                                                                                                                                                                                                 |
| Color                | lvory                                                                                                                                                                                   | lvory                                                                                                                                                                                                                         | lvory                                                                                                                                                                                                                         |
| Applicable Mount     | All Hanwha Hanging Mount (1.5" NPT)                                                                                                                                                     |                                                                                                                                                                                                                               |                                                                                                                                                                                                                               |
| Optional Accessories | SBP-302CMA single joist ceiling mount adapter<br>SBP-302CMB backbox for pendant and ceiling mount<br>SBP-302CM-12 extension pipe, 12"<br>SBP-302CM-36 extension pipe, 36"<br>SBP-302CMS | SBP-302CM telescopic pendant mount<br>SBP-302CMA single joist ceiling mount adapter<br>SBP-302CMB backbox for pendant and ceiling mount<br>SBP-302CM-12 extension pipe, 12"<br>SBP-302CM-36 extension pipe, 36"<br>SBP-302CMS | SBP-302CM telescopic pendant mount<br>SBP-302CMA single joist ceiling mount adapter<br>SBP-302CMB backbox for pendant and ceiling mount<br>SBP-302CM-12 extension pipe, 12"<br>SBP-302CM-36 extension pipe, 36"<br>SBP-302CMS |
| Cable Routing        | Cable hole                                                                                                                                                                              |                                                                                                                                                                                                                               |                                                                                                                                                                                                                               |

## **Optional Accessories**

Unit: inch (mm)

\* Design and specifications are subject to change without notice.

11/2-11.5 NPSM

SBP-302CM-12