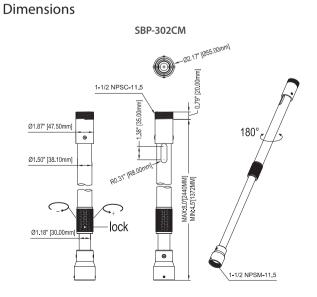

## **Telescopic Pendant Mount**

|                      | SBP-302CM<br>Telescopic Pendant Mount                                                                                                                                                   | SBP-302CM-36<br>Extension Pipe, 36"                                                                                                                                                                                           | SBP-302CM-12<br>Extension Pipe, 12"                                                                                                                                                                                           |
|----------------------|-----------------------------------------------------------------------------------------------------------------------------------------------------------------------------------------|-------------------------------------------------------------------------------------------------------------------------------------------------------------------------------------------------------------------------------|-------------------------------------------------------------------------------------------------------------------------------------------------------------------------------------------------------------------------------|
| Materials            | Aluminum and steel                                                                                                                                                                      | Aluminum and steel                                                                                                                                                                                                            | Aluminum and steel                                                                                                                                                                                                            |
| Dimensions (WxHxD)   | Ø1.87" (Ø 47.5mm)                                                                                                                                                                       | Ø1.89" (Ø 48.0mm)                                                                                                                                                                                                             | Ø1.89" (Ø 48.0mm)                                                                                                                                                                                                             |
|                      | Minimum length: 4.5ft (1,372mm)<br>Maximum length: 8.0ft (2,440mm)                                                                                                                      | Length: 38.55" (979.4mm)                                                                                                                                                                                                      | Length: 14.56" (369.8mm)                                                                                                                                                                                                      |
| Pipe Thread          | 1.5" NPT male (top) / 1.5" NPT female (bottom)                                                                                                                                          | 1.5" NPT male (top) / 1.5" NPT female (bottom)                                                                                                                                                                                | 1.5" NPT male (top) / 1.5" NPT female (bottom)                                                                                                                                                                                |
| Weight               | 7.56lb (3.43kg)                                                                                                                                                                         | 3lb (1.36kg)                                                                                                                                                                                                                  | 1lb (0.45kg)                                                                                                                                                                                                                  |
| Maximum Load         | 30lb (13.6kg)                                                                                                                                                                           | 30lb (13.6kg)                                                                                                                                                                                                                 | 30lb (13.6kg)                                                                                                                                                                                                                 |
| Color                | lvory                                                                                                                                                                                   | lvory                                                                                                                                                                                                                         | lvory                                                                                                                                                                                                                         |
| Applicable Mount     | All Hanwha Hanging Mount (1.5" NPT)                                                                                                                                                     |                                                                                                                                                                                                                               |                                                                                                                                                                                                                               |
| Optional Accessories | SBP-302CMA single joist ceiling mount adapter<br>SBP-302CMB backbox for pendant and ceiling mount<br>SBP-302CM-12 extension pipe, 12"<br>SBP-302CM-36 extension pipe, 36"<br>SBP-302CMS | SBP-302CM telescopic pendant mount<br>SBP-302CMA single joist ceiling mount adapter<br>SBP-302CMB backbox for pendant and ceiling mount<br>SBP-302CM-12 extension pipe, 12"<br>SBP-302CM-36 extension pipe, 36"<br>SBP-302CMS | SBP-302CM telescopic pendant mount<br>SBP-302CMA single joist ceiling mount adapter<br>SBP-302CMB backbox for pendant and ceiling mount<br>SBP-302CM-12 extension pipe, 12"<br>SBP-302CM-36 extension pipe, 36"<br>SBP-302CMS |
| Cable Routing        | Cable hole                                                                                                                                                                              |                                                                                                                                                                                                                               |                                                                                                                                                                                                                               |

## **Optional Accessories**

Unit: inch (mm)

\* Design and specifications are subject to change without notice.

11/2-11.5 NPSM

SBP-302CM-12