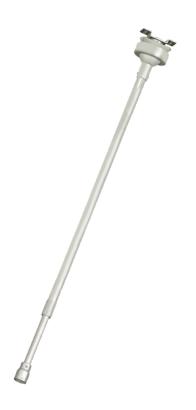

## SBP-302CMAS

Telescopic Pendant Mount with Swivel Adaptor

|                  | SBP-302CMAS                                                      |
|------------------|------------------------------------------------------------------|
| Materials        | Aluminum and steel                                               |
| Dimension        | Minimum length: 4.5ft (1,372mm), Maximum length: 8.0ft (2,440mm) |
| Pipe Thread      | 1.5" NPT female (bottom)                                         |
| Pivot Angle      | ±45°                                                             |
| Weight           | 13.5lb(6.1kg)                                                    |
| Color            | lvory                                                            |
| Max Load         | 30lb (13.6kg)                                                    |
| Joist Spacing    | Single Joist                                                     |
| Applicable Mount | All Hanwha Hanging Mount (1.5" NPT)                              |