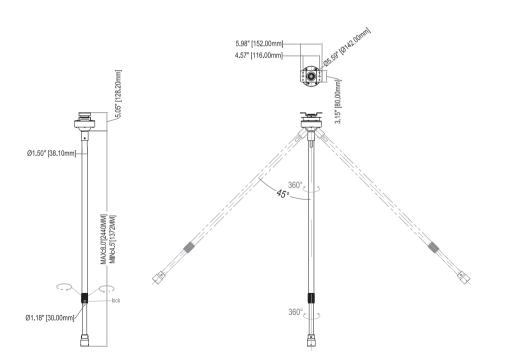

## SBP-302CMAS

Telescopic Pendant Mount with Swivel Adaptor

|                  | SBP-302CMAS                                                      |
|------------------|------------------------------------------------------------------|
| Materials        | Aluminum and steel                                               |
| Dimension        | Minimum length: 4.5ft (1,372mm), Maximum length: 8.0ft (2,440mm) |
| Pipe Thread      | 1.5" NPT female (bottom)                                         |
| Pivot Angle      | ±45°                                                             |
| Weight           | 13.5lb(6.1kg)                                                    |
| Color            | lvory                                                            |
| Max Load         | 30lb (13.6kg)                                                    |
| Joist Spacing    | Single Joist                                                     |
| Applicable Mount | All Hanwha Hanging Mount (1.5" NPT)                              |

<sup>\*</sup> Design and specifications are subject to change without notice.

Dimensions Unit: inch (mm) Installation Guide