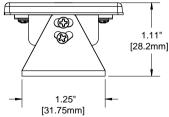

## SHD-46VDB/46VDE

Flush Door Jamb Housing

|                       |        | SHD-46VDB/46VDE                                                                                                                                                   |
|-----------------------|--------|-------------------------------------------------------------------------------------------------------------------------------------------------------------------|
| Operating Temperature |        | -10°C ~ +55°C (+14°F ~ +131°F)                                                                                                                                    |
| Operating Humidity    |        | Less than 90% RH                                                                                                                                                  |
| Materials             | Body   | Outer Cover: High-Impact Polystyrene (HIPS), Bracket: Steel; black powder-coat<br>Outer Cover: High-Impact Polystyrene (HIPS), Bracket: Steel; silver powder-coat |
|                       | Bubble | Acrylic                                                                                                                                                           |
| Ingress Protection    |        | N/A                                                                                                                                                               |
| Vandal Resistance     |        | N/A                                                                                                                                                               |
| Dimensions (WxHxD)    |        | 1.76" x 4.01" x 1.11" (44.7 x 101.9 x 28.2mm)                                                                                                                     |
| Weight                |        | 0.16 lb (72.57g)                                                                                                                                                  |
| Input Voltage         |        | N/A                                                                                                                                                               |
| Power Consumption     |        | N/A                                                                                                                                                               |
| Color                 |        | Black/Silver                                                                                                                                                      |
| Applicable Model      |        | SLA-T4680V                                                                                                                                                        |