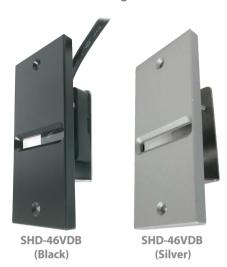

## SHD-46VDB/46VDE

Flush Door Jamb Housing

|                       |        | SHD-46VDB/46VDE                                                                                                                                                   |
|-----------------------|--------|-------------------------------------------------------------------------------------------------------------------------------------------------------------------|
| Operating Temperature |        | -10°C ~ +55°C (+14°F ~ +131°F)                                                                                                                                    |
| Operating Humidity    |        | Less than 90% RH                                                                                                                                                  |
| Materials             | Body   | Outer Cover: High-Impact Polystyrene (HIPS), Bracket: Steel; black powder-coat<br>Outer Cover: High-Impact Polystyrene (HIPS), Bracket: Steel; silver powder-coat |
|                       | Bubble | Acrylic                                                                                                                                                           |
| Ingress Protection    |        | N/A                                                                                                                                                               |
| Vandal Resistance     |        | N/A                                                                                                                                                               |
| Dimensions (WxHxD)    |        | 1.76" x 4.01" x 1.11" (44.7 x 101.9 x 28.2mm)                                                                                                                     |
| Weight                |        | 0.16 lb (72.57g)                                                                                                                                                  |
| Input Voltage         |        | N/A                                                                                                                                                               |
| Power Consumption     |        | N/A                                                                                                                                                               |
| Color                 |        | Black/Silver                                                                                                                                                      |
| Applicable Model      |        | SLA-T4680V                                                                                                                                                        |

## **Key Features**

- Compatible with XNB-6001 with SLA-T4680V
- Flexible panning ± 30 degrees
- Easy Installation
- Black or Silver color options to match the door jamb