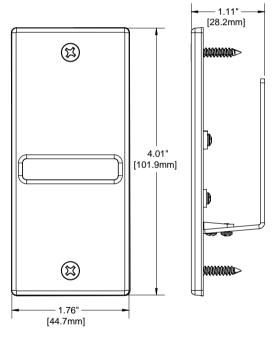

## SHD-46VDB/46VDE

Flush Door Jamb Housing

|                       |        | SHD-46VDB/46VDE                                                                                                                                                   |
|-----------------------|--------|-------------------------------------------------------------------------------------------------------------------------------------------------------------------|
| Operating Temperature |        | -10°C ~ +55°C (+14°F ~ +131°F)                                                                                                                                    |
| Operating Humidity    |        | Less than 90% RH                                                                                                                                                  |
| Materials             | Body   | Outer Cover: High-Impact Polystyrene (HIPS), Bracket: Steel; black powder-coat<br>Outer Cover: High-Impact Polystyrene (HIPS), Bracket: Steel; silver powder-coat |
|                       | Bubble | Acrylic                                                                                                                                                           |
| Ingress Protection    |        | N/A                                                                                                                                                               |
| Vandal Resistance     |        | N/A                                                                                                                                                               |
| Dimensions (WxHxD)    |        | 1.76" x 4.01" x 1.11" (44.7 x 101.9 x 28.2mm)                                                                                                                     |
| Weight                |        | 0.16 lb (72.57g)                                                                                                                                                  |
| Input Voltage         |        | N/A                                                                                                                                                               |
| Power Consumption     |        | N/A                                                                                                                                                               |
| Color                 |        | Black/Silver                                                                                                                                                      |
| Applicable Model      |        | SLA-T4680V                                                                                                                                                        |

## Compatible Camera Head & Lens (Optional)

**Dimensions** Unit:inch(mm)